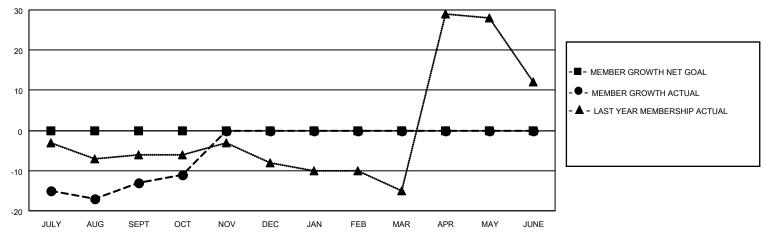

## District 14 F

| Clubs         |               |             |               | Members               |                        |                         |                                                    |  |
|---------------|---------------|-------------|---------------|-----------------------|------------------------|-------------------------|----------------------------------------------------|--|
|               | RESULTS FOR   | R 2020-2021 |               | RESULTS FOR 2020-2021 |                        |                         |                                                    |  |
| QUARTER       | NEW CLUB GOAL | NEW CLUBS   | DROPPED CLUBS | QUARTER MEME          | BER GROWTH NET<br>GOAL | MEMBER GROWTH<br>ACTUAL | DROPPED<br>MEMBERS ACTUAL<br>(including transfers) |  |
| JULY/AUG/SEPT | 0             | 0           | 1             | JULY/AUG/SEPT         | 0                      | 17                      | 29                                                 |  |
| OCT/NOV/DEC   | 0             | 0           | 0             | OCT/NOV/DEC           | 0                      | 4                       | 1                                                  |  |
| JAN/FEB/MAR   | 0             | 0           | 0             | JAN/FEB/MAR           | 0                      | 0                       | 0                                                  |  |
| APR/MAY/JUNE  | 0             | 0           | 0             | APR/MAY/JUNE          | 0                      | 0                       | 0                                                  |  |